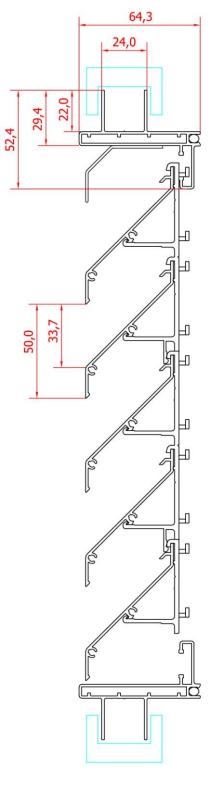

Manufacture

- The glazed-in louvre consists of a 22mm rebate.
- The aluminium louvre clips are fitted into the frame profile. The aluminium louvre blades are clipped into the louvre clips.
- The blade height is 73mm, & the visual free area is 66%.
- Depth to fit 64.3mm